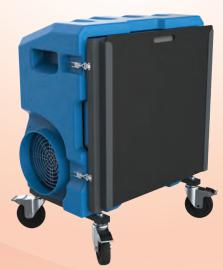

## **H Class Air Scrubber**

Tornado TAS50 is a powerful and reliable air scrubber to handle tough air cleaning jobs in construction site. The max airflow is 2000m3/h, and can be run at two speeds. The primary filter will capture the large particle before it comes to the HEPA filter. The larger and wider H13 filter is tested and certified with efficiency>99.99% @0.3 microns, to create a super clean air. The warning light will come on and the alarm will sound when the filter is blocked. Thanks to the compact and light design, the machine is easy to move and portable in transport in transportation.

| Product Details |              |                 |                       |
|-----------------|--------------|-----------------|-----------------------|
| Voltage         | 1 phase,230v | Per filter area | 0.64m2                |
| Power           | 610w         | H3 filter area  | 10.5m2                |
| Current         | 2.9amp       | Dimension       | 750mm x 500mm x 850mm |
| Airflow (max)   | 2000m3/h     | Weight          | 38kg                  |