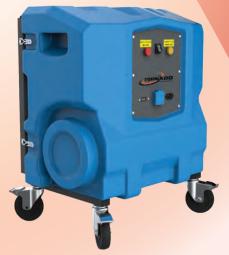

## **H Class Air Scrubber**

Tornado TAS50 is a powerful and reliable air scrubber to handle tough air cleaning jobs in construction site. The max airflow is 2000m3/h, and can be run at two speeds. The primary filter will capture the large particle before it comes to the HEPA filter. The larger and wider H13 filter is tested and certified with efficiency>99.99% @0.3 microns, to create a super clean air. The warning light will come on and the alarm will sound when the filter is blocked. Thanks to the compact and light design, the machine is easy to move and portable in transport in transportation.

| Product Details |              |                 |                       |
|-----------------|--------------|-----------------|-----------------------|
| Voltage         | 1 phase,230v | Per filter area | 0.64m2                |
| Power           | 610w         | H3 filter area  | 10.5m2                |
| Current         | 2.9amp       | Dimension       | 750mm x 500mm x 850mm |
| Airflow (max)   | 2000m3/h     | Weight          | 38kg                  |

## **Main Features**

- H Class
- Nosie level 68dB (A)
- Equipped as standard with an hour meter and an extra socket
- Non-marking puncture-free lockable wheels
- Fitted with an air outlet connector with 254mm diameter for connecting the evacuation hose (8m max)