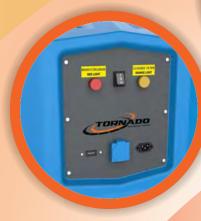

## **H Class Air Scrubber**

Tornado TAS50 is a powerful and reliable air scrubber to handle tough air cleaning jobs in construction site. The max airflow is 2000m3/h, and can be run at two speeds. The primary filter will capture the large particle before it comes to the HEPA filter. The larger and wider H13 filter is tested and certified with efficiency>99.99% @0.3 microns, to create a super clean air. The warning light will come on and the alarm will sound when the filter is blocked. Thanks to the compact and light design, the machine is easy to move and portable in transport in transportation.

## **Main Features**

- H Class
- Nosie level 68dB (A)
- Equipped as standard with an hour meter and an extra socket
- Non-marking puncture-free lockable wheels
- Fitted with an air outlet connector with 254mm diameter for connecting the evacuation hose (8m max)