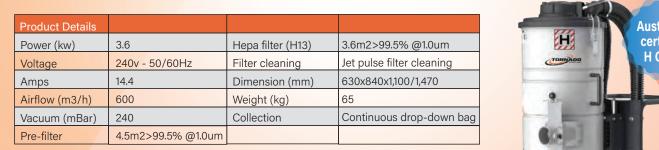

## Single Phase 3 Motors H-Class Dust Extractor

TIV-3000 is a three motor Australian certified H Class dust extractor. It is equipped with a washable M Class Primary filter and three H Class certified H13 filters. Each H13 HEPA filter is individually tested and certified to have a minimum efficiency of 99.99% at 0.3 microns which meets the Australian silica dust control standards. This professional dust extractor is designed for control of all types of dust from building, grinding, cutting and drilling concrete substrates.

## **Main Features**

OSHA compliant H13 HEPA filter

• Unique jet pulse filter cleaning system, efficiently purges the pre-filter without opening the vacuum to maintain a smooth airflow, and to avoid creating a second dust hazard