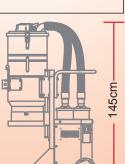

- The height of the vacuum can be lowerd to 103cm, use littile space as possile when tranporting
- An hour counter and vacuum meter for filter control are standard