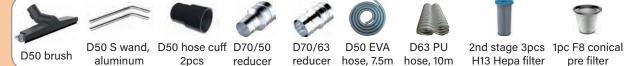

## **TIV-3000**

## Single Phase 3 Motors H-Class Dust Extractor



TIV-3000 is a three motor Australian certified H Class dust extractor. It is equipped with a washable M Class Primary filter and three H Class certified H13 filters. Each H13 HEPA filter is individually tested and certified to have a minimum efficiency of 99.99% at 0.3 microns which meets the Australian silica dust control standards. This professional dust extractor is designed for control of all types of dust from building, grinding, cutting and drilling concrete substrates.

## Standard Accessories



Longopac



Premium Quality









## **Main Features**

OSHA compliant H13 HEPA filter

• Unique jet pulse filter cleaning system, efficiently purges the pre-filter without opening the vacuum to maintain a smooth airflow, and to avoid creating a second dust hazard

- The height of the vacuum can be lowerd to 103cm, use littile space as possile when tranporting
- An hour counter and vacuum meter for filter control are standard