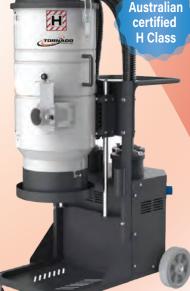

## **TIV-3000**

## Single Phase 3 Motors H-Class Dust Extractor

TIV-3000 is a three motor Australian certified H Class dust extractor. It is equipped with a washable M Class Primary filter and three H Class certified H13 filters. Each H13 HEPA filter is individually tested and certified to have a minimum efficiency of 99.99% at 0.3 microns which meets the Australian silica dust control standards. This professional dust extractor is designed for control of all types of dust from building, grinding, cutting and drilling concrete substrates.