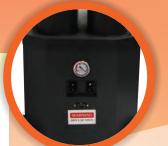

## **Main Features**

- OSHA compliant H13 HEPA filter
- Unique jet pulse filter cleaning system, efficiently purges the pre-filter without opening the vacuum to maintain a smooth airflow, and to avoid creating a second dust hazard
- The height of the vacuum can be lowerd to 103cm, use littile space as possile when transporting.
- An hour counter and vacuum meter for filter control are standard