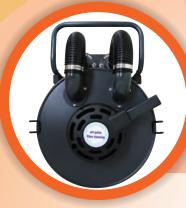

## **Single Phase 2 Motors H-Class Dust Extractor**

Single Phase 2 Motor Australian certified H-Class Dust Extractor. It is equipped with a washable M Class Primary filter and two H Class certified H13 filter. Each H13 HEPA filter is individually tested and certified to have a minimum efficiency of 99.99% at 0.3 microns, which meets the Australian silica dust control requirements. This professional dust extractor is designed for control of all types of dust from building, grinding, cutting and drilling concrete substrates.

## **Main Features**

- OSHA compliant H13 HEPA filter
- Unique jet pulse filter cleaning system, efficiently purges the pre-filter without opening the vacuum to maintain a smooth airflow, and to avoid creating a second dust hazard
- The height of the vacuum can be lowerd to 103cm, use littile space as possile when transporting.
- An hour counter and vacuum meter for filter control are standard