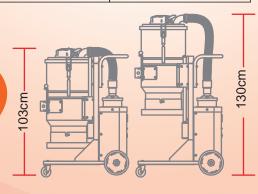

## **Main Features**

- OSHA compliant H13 HEPA filter
- Unique jet pulse filter cleaning system, efficiently purges the pre-filter without opening the vacuum to maintain a smooth airflow, and to avoid creating a second dust hazard
- The height of the vacuum can be lowerd to 103cm, use littile space as possile when transporting.
- An hour counter and vacuum meter for filter control are standard