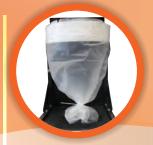

## Standard Accessories

aluminum

D50 hose cuff

7.5m

pre filter

Australian certified **H Class** 

| Product Details |                    |                   |                           |
|-----------------|--------------------|-------------------|---------------------------|
| Power (kw)      | 2.4                | Hepa filter (H13) | 2.4m2>99.5% @1.0um        |
| Voltage         | 240v - 50/60Hz     | Filter cleaning   | Jet pulse filter cleaning |
| Amps            | 9.6                | Dimension (mm)    | 570x710x1,030/1,300       |
| Airflow (m3/h)  | 400                | Weight (kg)       | 48                        |
| Vacuum (mBar)   | 240                | Collection        | Continuous drop-down bag  |
| Pre-filter      | 3.0m2>99.5% @1.0um |                   |                           |