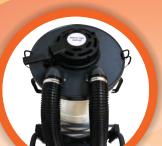

## **Single Phase 2 Motors H-Class Dust Extractor**

Single Phase 2 Motor Australian certified H-Class Dust Extractor. It is equipped with a washable M Class Primary filter and two H Class certified H13 filter. Each H13 HEPA filter is individually tested and certified to have a minimum efficiency of 99.99% at 0.3 microns, which meets the Australian silica dust control requirements. This professional dust extractor is designed for control of all types of dust from building, grinding, cutting and drilling concrete substrates.

## Standard Accessories

aluminum

D50 hose cuff

7.5m

pre filter

Australian certified **H Class** 

| Product Details |                    |                   |                           |
|-----------------|--------------------|-------------------|---------------------------|
| Power (kw)      | 2.4                | Hepa filter (H13) | 2.4m2>99.5% @1.0um        |
| Voltage         | 240v - 50/60Hz     | Filter cleaning   | Jet pulse filter cleaning |
| Amps            | 9.6                | Dimension (mm)    | 570x710x1,030/1,300       |
| Airflow (m3/h)  | 400                | Weight (kg)       | 48                        |
| Vacuum (mBar)   | 240                | Collection        | Continuous drop-down bag  |
| Pre-filter      | 3.0m2>99.5% @1.0um |                   |                           |