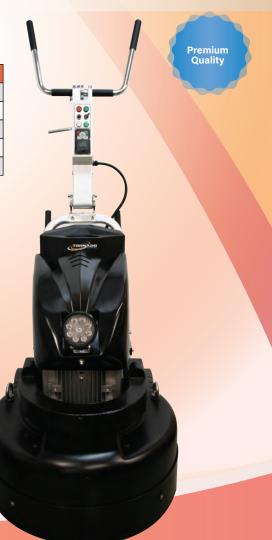

Tornado T9 is a powerful 3 phase 750mm triple head planetary grinder. It is designed for various sizes of horizontal surface preparation applications. An ideal machine for removal of coatings, concrete grinding and polishing applications. The triple head grinder is dust free when connected to the appropriate dust collection system.

| Product Details |                     |                |                  |
|-----------------|---------------------|----------------|------------------|
| Voltage         | 380 - 440v, 22.5A   | Disc Speed     | 0-1,500rmp       |
| Motor           | 15hp (11kw)         | Grinding Width | 750mm            |
| Inverter        | 15hp (11kw)         | Disc Diameter  | 250mm x 3        |
| Frequency       | 50/60Hz             | Water Tank     | 30L              |
| Net Weight      | 340kg + 25kg weight | Dimension      | 970 x 750 x 1050 |

## Main Features

- 3 planetary rotating discs Ø 230 mm
- Forward/Reverse, Variable Speed 300 1600rpm
- Can be split for easy transport upstairs or in vehicles
- 30L water tank with sprayer and easy adjustable valve flow control
- Heavy duty professional equipment