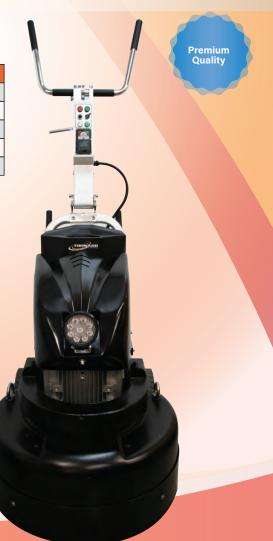

Tornado T8 is a powerful 3 phase 650mm triple head planetary grinder. It is designed for various sizes of horizontal surface preparation applications. An ideal machine for removal of coatings, concrete grinding and polishing applications. The triple head grinder is dust free when connected to the appropriate dust collection system.

| Product Details |                     |                |                 |
|-----------------|---------------------|----------------|-----------------|
| Voltage         | 380 - 420v, 15.6A   | Disc Speed     | 0-1,500rmp      |
| Motor           | 10hp (7.5kw)        | Grinding Width | 650mm           |
| Inverter        | 15hp (11kw)         | Disc Diameter  | 250mm x 3       |
| Frequency       | 50/60Hz             | Water Tank     | 30L             |
| Net Weight      | 295kg + 25kg weight | Dimension      | 970 x 650 x 950 |

## Main Features

- 3 planetary rotating discs Ø 230 mm
- Forward/Reverse, Variable Speed 300 1600rpm
- Can be split for easy transport upstairs or in vehicles
- 30L water tank with sprayer and easy adjustable valve flow control
- Heavy duty professional equipment