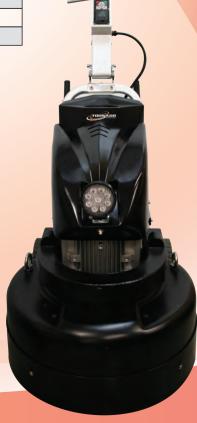

## **Planetary Floor Grinder**

Tornado T73 is a powerful 3 phase 550mm triple head planetary grinder. It is designed for various sizes of horizontal surface preparation applications. An ideal machine for removal of coatings, concrete grinding and polishing applications. The triple head grinder is dust free when connected to the appropriate dust collection system.

| Product Details |                           |                |                 |
|-----------------|---------------------------|----------------|-----------------|
| Voltage         | 380 - 420V, (20 or 32amp) | Disc Speed     | 0-1,800rmp      |
| Motor           | 7.5hp (5.5kw)             | Grinding Width | 550mm           |
| Inverter        | 10hp (7.5kw)              | Disc Diameter  | 230mm x 3       |
| Frequency       | 50/60Hz                   | Water Tank     | 30L             |
| Net Weight      | 240ka + 25ka weiaht       | Dimension (mm) | 970 x 550 x 850 |

## **Main Features**

- 3 planetary rotating discs Ø 230 mm
- Forward/Reverse, Variable Speed 300 1600rpm
- Can be split for easy transport upstairs or in vehicles
- 30L water tank with sprayer and easy adjustable valve flow control
- Heavy duty professional equipment