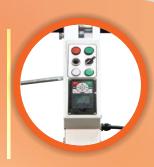

## **Main Features**

- 3 planetary rotating discs Ø 230 mm
- Forward/Reverse, Variable Speed 300 1600rpm
- Can be split for easy transport upstairs or in vehicles
- 30L water tank with sprayer and easy adjustable valve flow control
- Heavy duty professional equipment