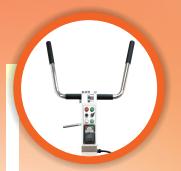

## **Main Features**

- 3 planetary rotating discs Ø 230 mm
- Forward/Reverse, Variable Speed 300 1600rpm
- Can be split for easy transport upstairs or in vehicles
- 30L water tank with sprayer and easy adjustable valve flow control
- Heavy duty professional equipment