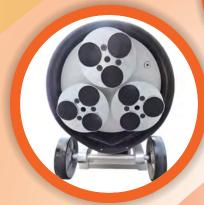

## **Planetary Floor Grinder**

Tornado T73 is a powerful 3 phase 550mm triple head planetary grinder. It is designed for various sizes of horizontal surface preparation applications. An ideal machine for removal of coatings, concrete grinding and polishing applications. The triple head grinder is dust free when connected to the appropriate dust collection system.

## **Main Features**

- 3 planetary rotating discs Ø 230 mm
- Forward/Reverse, Variable Speed 300 1600rpm
- Can be split for easy transport upstairs or in vehicles
- 30L water tank with sprayer and easy adjustable valve flow control
- Heavy duty professional equipment