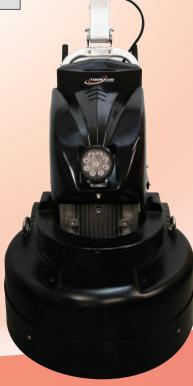

## **Planetary Floor Grinder**

Tornado T7 is a powerful single phase 550mm triple head planetary grinder. It is designed for various sizes of horizontal surface preparation applications. An ideal machine for removal of coatings, concrete grinding and polishing applications. The triple head grinder is dust free when connected to the appropriate dust collection system.

## **Main Features**

- 3 planetary rotating discs Ø 230 mm
- Forward/Reverse, Variable Speed 300 1600rpm
- Can be split for easy transport upstairs or in vehicles
- 30L water tank with sprayer and easy adjustable valve flow control
- Heavy duty professional equipment