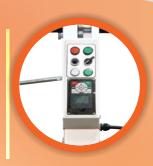

|  | Product Details |                     |                |                 |
|--|-----------------|---------------------|----------------|-----------------|
|  | Voltage         | 220 - 240v          | Disc Speed     | 0-1,800rmp      |
|  | Motor           | 7.5hp (5.5kw)       | Grinding Width | 550mm           |
|  | Inverter        | 10hp (7.5kw)        | Disc Diameter  | 230mm x 3       |
|  | Frequency       | 50/60Hz             | Water Tank     | 30L             |
|  | Net Weight      | 240kg + 25kg weight | Dimension (mm) | 970 x 550 x 850 |

## **Main Features**

- 3 planetary rotating discs Ø 230 mm
- Forward/Reverse, Variable Speed 300 1600rpm
- Can be split for easy transport upstairs or in vehicles
- 30L water tank with sprayer and easy adjustable valve flow control
- Heavy duty professional equipment