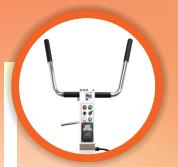

## **Planetary Floor Grinder**

Tornado T7 is a powerful single phase 550mm triple head planetary grinder. It is designed for various sizes of horizontal surface preparation applications. An ideal machine for removal of coatings, concrete grinding and polishing applications. The triple head grinder is dust free when connected to the appropriate dust collection system.

## **Main Features**

- 3 planetary rotating discs Ø 230 mm
- Forward/Reverse, Variable Speed 300 1600rpm
- Can be split for easy transport upstairs or in vehicles
- 30L water tank with sprayer and easy adjustable valve flow control
- Heavy duty professional equipment