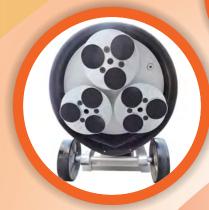

## **Planetary Floor Grinder**

Tornado T7 is a powerful single phase 550mm triple head planetary grinder. It is designed for various sizes of horizontal surface preparation applications. An ideal machine for removal of coatings, concrete grinding and polishing applications. The triple head grinder is dust free when connected to the appropriate dust collection system.

## **Main Features**

- 3 planetary rotating discs Ø 230 mm
- Forward/Reverse, Variable Speed 300 1600rpm
- Can be split for easy transport upstairs or in vehicles
- 30L water tank with sprayer and easy adjustable valve flow control
- Heavy duty professional equipment