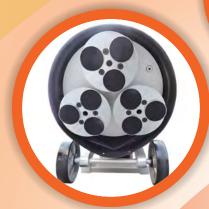

Tornado T6 is the smallest planetary triple head grinder. It is designed for various sizes of horizontal surface preparation applications. An ideal machine for companies dealing with removal of coating, concrete grinding or polishing applications. The triple head grinder is dust free when connected to the appropriate dust collection system.

## **Main Features**

- 3 planetary rotating discs Ø 200 mm
- Forward/Reverse, Variable Speed 300 1600rpm
- Can be split for easy transport upstairs or in vehicles
- 30L water tank with Sprayer and easy adjustable valve flow control
- Heavy duty professional equipment 230V, easy to plug in on every jobsite