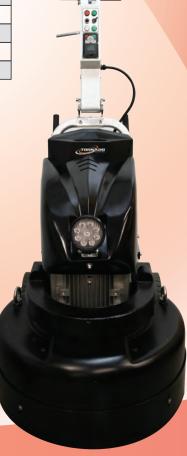

Tornado T6 is the smallest planetary triple head grinder. It is designed for various sizes of horizontal surface preparation applications. An ideal machine for companies dealing with removal of coating, concrete grinding or polishing applications. The triple head grinder is dust free when connected to the appropriate dust collection system.

| Product Details |             |                |                 |
|-----------------|-------------|----------------|-----------------|
| Voltage         | 220 - 240v  | Disc Speed     | 0-1,620rmp      |
| Motor           | 5.5hp (4kw) | Grinding Width | 460mm           |
| Inverter        | 5hp (3.7kw) | Disc Diameter  | 200mm x 3       |
| Frequency       | 50/60Hz     | Water Tank     | 30L             |
| Net Weight      | 180kg       | Dimension (mm) | 970 x 460 x 800 |

## **Main Features**

- 3 planetary rotating discs Ø 200 mm
- Forward/Reverse, Variable Speed 300 1600rpm
- Can be split for easy transport upstairs or in vehicles
- 30L water tank with Sprayer and easy adjustable valve flow control
- Heavy duty professional equipment 230V, easy to plug in on every jobsite