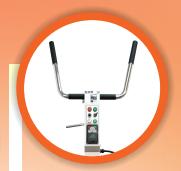

## **Main Features**

- 3 planetary rotating discs Ø 200 mm
- Forward/Reverse, Variable Speed 300 1600rpm
- Can be split for easy transport upstairs or in vehicles
- 30L water tank with Sprayer and easy adjustable valve flow control
- Heavy duty professional equipment 230V, easy to plug in on every jobsite