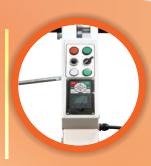

## **Main Features**

- 3 planetary rotating discs Ø 200 mm
- Forward/Reverse, Variable Speed 300 1600rpm
- Can be split for easy transport upstairs or in vehicles
- 30L water tank with Sprayer and easy adjustable valve flow control
- Heavy duty professional equipment 230V, easy to plug in on every jobsite